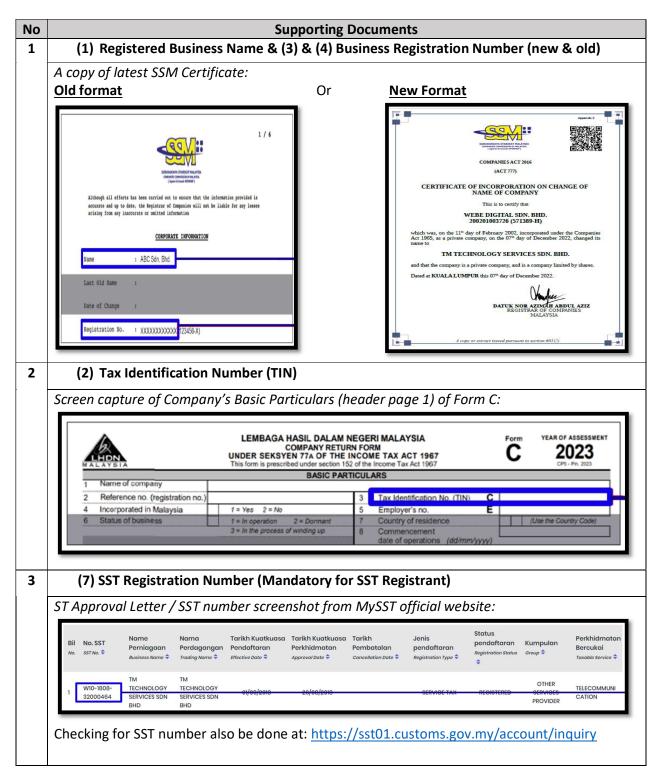

## SAMPLE FOR SUPPORTING DOCUMENTS

B. Supporting Documents (Please refer to Guide on Required Information Update)